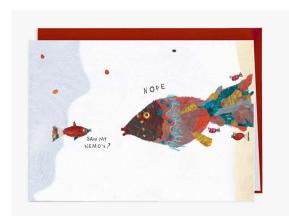

Catch me If you can || ss22

Haetea || ss25

Polar bear Emerald || ss26

Well APPEALD SWEET POTATO

Well Appealed sweet potato || ss24

Polar bear silver || ss27

MAGIC! || ss32

Nope || ss33