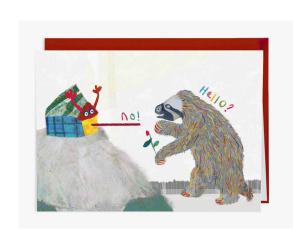

You Cute! || ss17

I invite you || ss18

I got you, babe || ss19

What a beautiful world || ss20

I am your Present || ss21

I Love you || ss30

Hello? No! || ss31

You want to be ..|| ss29