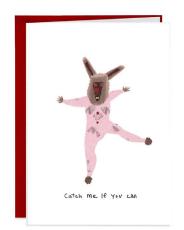

Catch me If you can || ss22

Haetea || ss25

Polar bear Emerald || ss26

Well APPEALD SWEET POTATO

Well Appealed sweet potato || ss24

Polar bear silver || ss27

MAGIC! || ss32

Nope || ss33