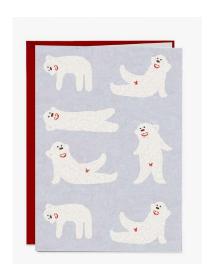

Catch me If you can || ss22

Haetea || ss25

Polar bear Emerald || ss26

Well APPEALD SWEET POTATO

Well Appealed sweet potato || ss24

Polar bear silver || ss27

MAGIC! || ss32

Nope || ss33